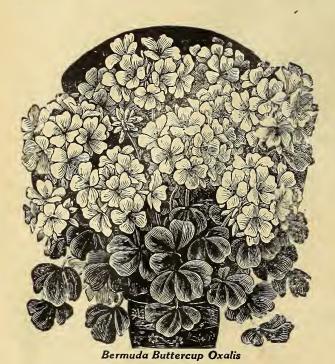

|
| .20  | 1.25                            | 10.00                                        |
|      | .20<br>.20<br>.20<br>.25<br>.20 | .20 I.25<br>.25 I.75<br>.20 I.25<br>.20 I.25 |

# MICHELL'S MISCELLANEOUS BULBS

### ORNITHOGALUM (Star of Bethlehem)

An attractive flowering bulb for either indoor or outdoor culture. Pure white petal, streaked light green with a black flower centre. These are highly fragrant and are especially desirable for planting in woodlands for naturalizing; when used for this purpose, 6 to 12 bulbs should be planted in a clump. For indoor culture, treat them like hyacinths. Flowering time outdoors, April and May; sweet scented blooms appearing in umbels of 8 or 10 flowers to a stalk; height, 1 foot.

Doz. 100 1000 Arabicum ......\$0.25 \$1.50 \$12.50



### **OXALIS** (All Large Bulbs)

|                                  | Doz               | 100      | 1000   |
|----------------------------------|-------------------|----------|--------|
| Grand Duchess. White             | \$0.2             | 0 \$1.00 | \$8.00 |
| " " Pink                         |                   | 00.1     | 8.50   |
| " " Lavender .                   |                   | 00.1     | 8.00   |
| " Yellow                         |                   | 0 1.25   | 10.00  |
| Bermuda Buttercup, yellow,       | first-size bulbs2 | 00.1     | 8.50   |
| Bermuda Buttercup, mammo         | th bulbs2         | 5 1.25   | 10.00  |
| Pink (Hirta Rosea)               |                   | 5 .75    | 6.00   |
| White (Mutabilis Alba)           |                   | 01.10    | 9.0